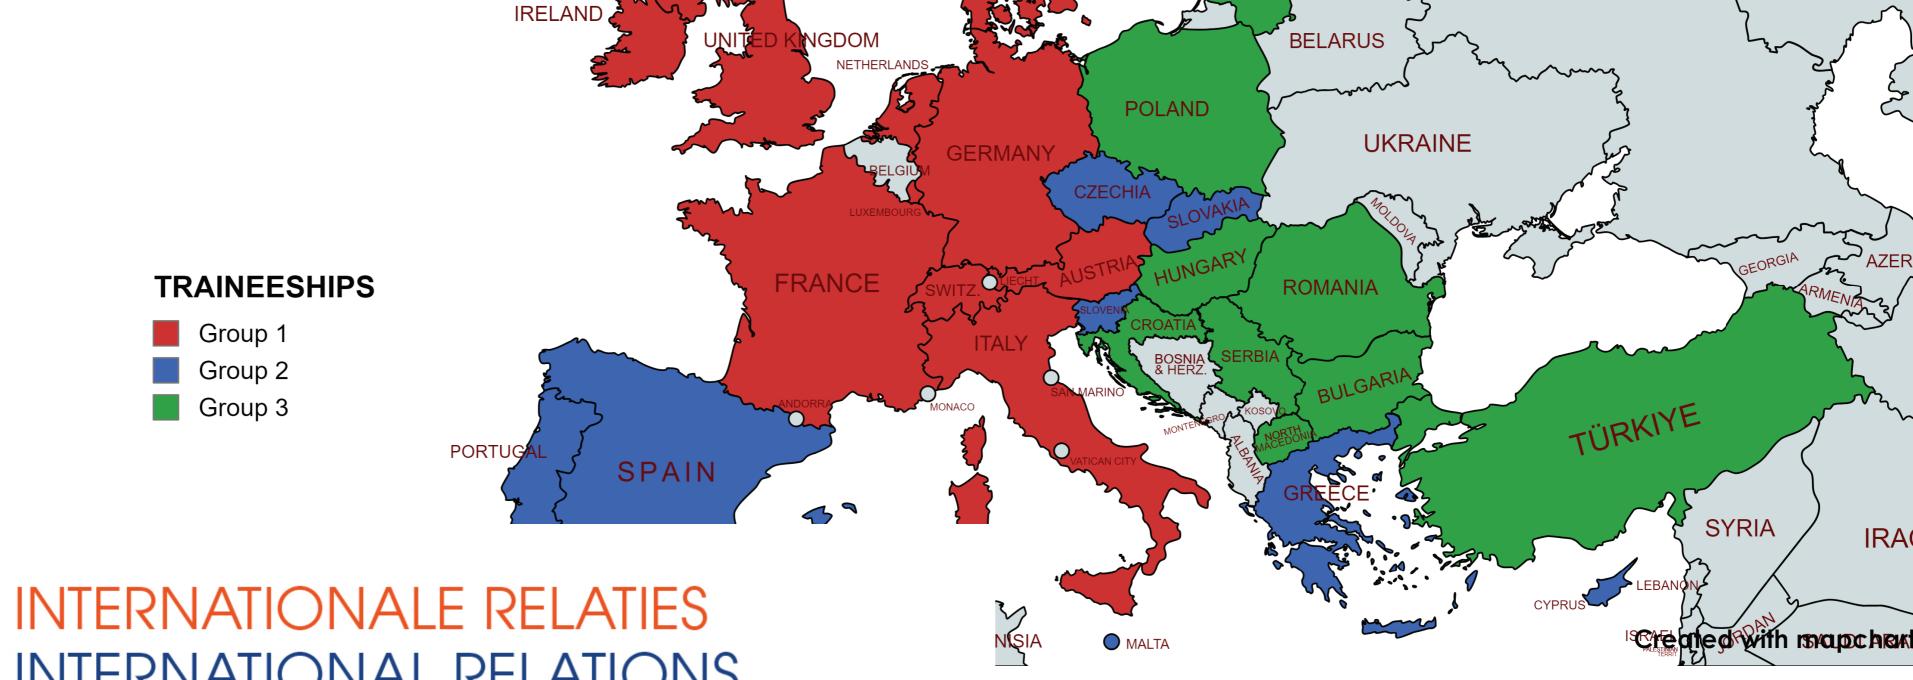

## ERASMUS+ GRANTS PER COUNTRY 2024-2025

Below is an overview of allocated grants for the academic year 2024-2025 per country group for traineeships

## **GRANT (PER MONTH)**

**GROUP 1** AT, CH, DK, DE, FI, FR, IS, IE, IT, LIE, LUX, NL, NO, SE, UK

€569

(+ €250 top-up for students from categories below\*)

**GROUP 2** CY, CZ, EE, ES, GR, LV, MT, PT, SI, SK €519

(+ €250 top-up for students from categories below\*)

**GROUP 3** BG, HU, HR, LT, MK, PL, RO, RS, TR

€519

Les .

KAZAKH

\* Students with a scholarship from the Flemish Community or 'bijna-beursstudent', or with a disability recognised by VAPH, or working students in a working programme.