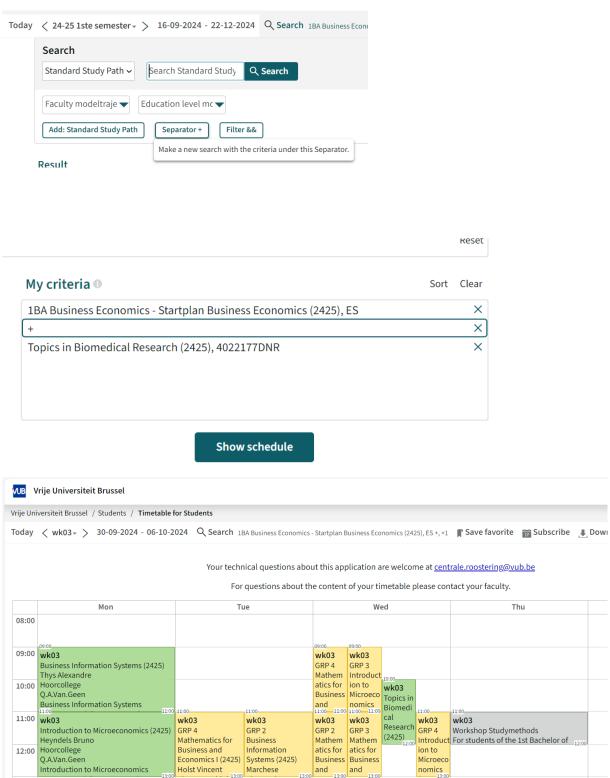

2. I have selected my Standard Study Path, and additional courses from another year, but I do not see any activities?

| My cri                                                           | teria 🖲                                   |                                          |                                               | Sort          | Clear     |  |
|------------------------------------------------------------------|-------------------------------------------|------------------------------------------|-----------------------------------------------|---------------|-----------|--|
| 1BA Business Economics - Startplan Business Economics (2425), ES |                                           |                                          |                                               |               |           |  |
| Topics                                                           | in Biomedical Resea                       | arch (2425), 4022177DN                   | R                                             |               | ×         |  |
|                                                                  |                                           |                                          |                                               |               |           |  |
|                                                                  |                                           | Show sched                               | dule                                          |               |           |  |
| VIB Vrije Ur                                                     | iversiteit Brussel                        |                                          |                                               |               |           |  |
| Vrije Universitei                                                | t Brussel / Students / <b>Timetable f</b> | or Students                              |                                               |               |           |  |
| Today < 24                                                       | -25 1ste semester > 16-09-                | <b>2024 - 22-12-2024 Q Search</b> 1BA Bu | siness Economics - Startplan Business Economi | Save favorite | Subscribe |  |
|                                                                  | Mon                                       | Tue                                      | Wed                                           | Thu           | I         |  |
| 08:00                                                            |                                           |                                          |                                               |               |           |  |
| 09:00                                                            |                                           |                                          |                                               |               |           |  |
| 10:00                                                            |                                           |                                          |                                               |               |           |  |
| 11:00                                                            |                                           |                                          |                                               |               |           |  |
| 12:00                                                            |                                           |                                          |                                               |               |           |  |
| 13:00                                                            |                                           |                                          |                                               |               |           |  |
| 14:00                                                            |                                           |                                          |                                               |               |           |  |

To combine two or more search queries, you place a plus sign between the different objects, by clicking on Separator

13.00