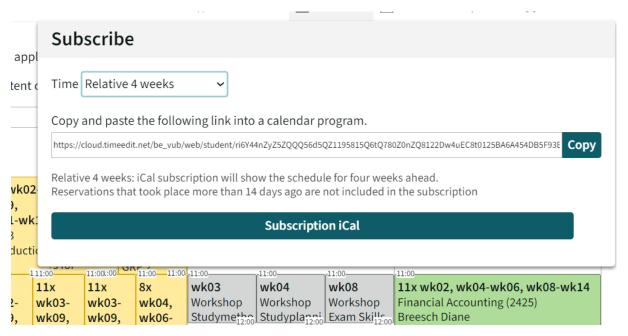

## 1. I have subscribed to an iCal, but I only see four weeks of the schedule in my electronic calendar

You must first specify the period before requesting the timetable

After that, you can select the pre-selected period when you click "Subscribe" for your iCal